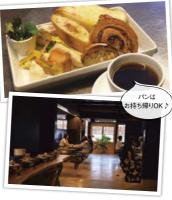

#### +230円で驚きのボリューム! 大・大人気モーニングを川原町で

キッシュ、サンドのほか"ラスティコの代名 詞"的ハード系など計7種類のパン+サラダ が一皿にぎっしり!ドリンク(450円~)に+ 230円で楽しめる豪華モーニング。

町に溶け込む佇まいに「入口はどこ?!」―店舗北側の縁側から入店を。席間広めの店内にはゆったりとした時間が流れる。

♥岐阜市玉井町12 (岐阜バス「長良橋」バス停より 徒歩4分) ♦8:30~18:30 ⊠無休 ₿有 モバイル呼る