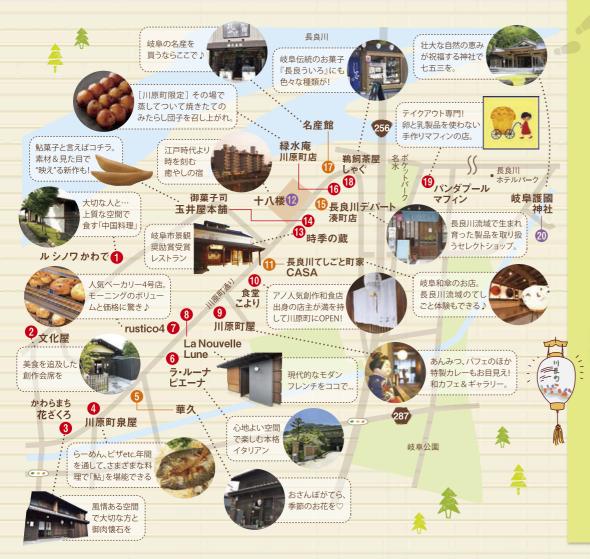

#### 新鮮さと懐かしさが混在 岐阜の魅力あふれるエリ

長良川の湖畔、趣ある格子戸の町家が 今も残る川原町。織田信長の時代から川 湊として栄え、今は岐阜の伝統と文化が感 じられるお洒落なエリアとして人気を集めて います

川原町は、長良橋南詰から南西に広が る湊町・玉井町・元浜町一帯のことで、古 い町家や蔵をリノベーションした魅力的な お店が揃っています。昼間はもちろん、提 灯が灯った夜の川原町通も風情があって オススメです。