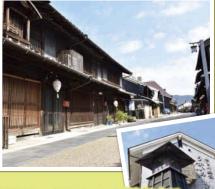

#### 特選飛騨牛が堪能できる 季節感あふれる贅沢献立

飛騨牛をより愉しむために様々な料理に 仕上げられた御肉懐石と季節の地場野菜 と共に頂けます。事前にご予約がおすす め。ゆったりと静かな一時を・・

#### 1組1間でのご案内のため、事前のご予約がおすすめです。