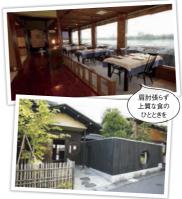

#### 長良川沿いに佇む一軒家レストラン 1 レストラン ルシノワかわで

#### 絶景のロケーションで彩り豊かな お食事を堪能。「完全予約制」

気仙沼産フカヒレ姿煮や熱々点心蒸し など、品格ある中国料理をコース仕立てで 愉しめます。七五三のお祝いや、飲放付き 忘年会プランもオススメです。

ランチ2,900円・ディナー5,500円・贅沢プラン12,000円 フリードリンクプラン有り。詳細は本誌グルメ頁へ。

63

モバイル呼迎