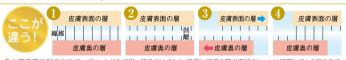

## ジェンテクニック

たるみの引き締めにも効果的!

波長1064nmのYAGレーザーを照射し、三次元的にお 肌を再構築していく治療です。お顔はもちろんのこと、首 やデコルテにもオススメです。キメ・ハリ・毛穴・赤み・小ジワ にマイルドに効きます!!ダウンタイムがなく、気になったそ の日に施術を受けら 5回コース

れるのも人気です!!

You Tube " 詳しくは、ブログ・

# たるみ ダブロ

フェイスツフト

当院のダブロは究極を目指す!!

高密度焦点式超音波 HIFU(ハイフ) You Tube

120,000 □▼ **60.000**¤

250ライン

150,000 ⊢▼

◆ 前日・当日の予約受付とさせていただきます。