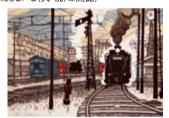

### 小林彰太郎 フォトアーカイヴ展 「昭和の日本 自動車見聞録 |

開催中~6/12(日)

世界的に著名な自動車ジャーナリスト故小林彰太郎 氏が60数年にわたって収集・撮影した中から、戦前の東

京路上で撮影さ れた写真を展示し ます。路上風景や 背景など、昭和初 期の日本の生活 環境や風俗も見 ることができます。

¥【入館料】大人1.000円、中高生600円、 小学生400円、65歳以上500円 ※未就学児無料