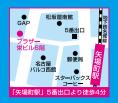

#### 店頭設置 中区

- □サークルK 九丁堀店
- □サークルK 大須店
- □サークルK 新栄一丁目店
- □サークルK 白川店

- □ファミリーマート 栄三丁目店
- □ファミリーマート 伏見駅前店
- □サークルK 金山正木橋店 □ファミリーマート 栄五丁目店

□サークルK ナディアパーク前店

□サークルK 朝日丸の内ビル店

- □ファミリーマート 栄長者町通店
- □ファミリーマート 丸の内二丁目店
- □ファミリーマート 丸の内大津通店

- □サークルK 栄武平通店
- □サークルK 金山駅北店
- □サークルK 名古屋東別院店
- □サークルK 名古屋東新町店
- □サークルK 南武平町店
- □サークルK 大須一丁目店
- □サークルK 丸の内七間町通店
- □ファミリーマート 伏見通錦二丁目店
- □ファミリーマート ユニゾイン名古屋栄店 □ファミリーマート 錦三七間町通店
- □ファミリーマート 錦三丁目店
- □ファミリーマート 地下鉄伏見駅北店
- □ファミリーマート 錦二丁目店
- □ファミリーマート 金山一丁目店

- □サークルK 上前津店
- □サークルK 白川通本町店 □サークルK 栄長島町通店
- □サークルK 東別院駅前店
- □サークルK 松原三丁目店
- □サークルK 桜通本町店
- □サークルK 錦長者町店
- □ファミリーマート 名古屋金山二丁目店
- □ファミリーマート 金山駅東口店
- □ファミリーマート 金山五丁目店
- □ファミリーマート 古渡町店
- □ファミリーマート 松原二丁目店 □ファミリーマート 広小路葵店
- □ファミリーマート 新栄二丁目店

- □サークルK 新栄二丁目店
- □サークルK 名古屋新栄店
- □サークルK 栄瓦町店
- □サークルK 名古屋広小路伏見店
- □サークルK キング観光若宮大通店

□ファミリーマート 広小路新栄町店

□ファミリーマート 千代田三丁目店

□サークルK 栄一丁目店

□ファミリーマート 鶴舞店

□ファミリーマート 千早店

□ファミリーマート 大須本通店

□ファミリーマート 伏見通大須店

□ファミリーマート 東桜二丁目店

□サークルK 岩塚本通一丁目店

□サークルK 中村則武二丁目店

□サークルK 中村大宮町店