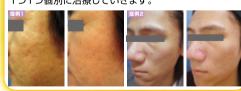

## ジェンテクニック

たるみの引き締めにも効果的!

波長1064nmのYAGレーザーを照射し、三次元的にお 肌を再構築していく治療です。お顔はもちろんのこと、首 やデコルテにもオススメです。キメ・ハリ・毛穴・赤み・小ジワ にマイルドに効きます!!ダウンタイムがなく、気になったそ の日に施術を受けら 5回コース

れるのも人気です!!

You Tube " 詳しくは、ブログ・

# たるみ ダブロ

フェイスツフト

当院のダブロは究極を目指す!!

高密度焦点式超音波 HIFU(ハイフ) You Tube

120,000 □▼ **60.000**¤

250ライン

150,000 ⊢▼

◆ 前日・当日の予約受付とさせていただきます。