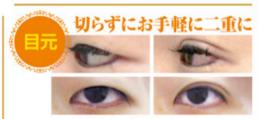

年齢の影響等で

深くなったシワを なんとかしたい方

二の腕/背中/腹部/腰等

各1ccあたり

腹部(上/下) 30cc注入で・・・・・各 88,200円

おススメ! 切らずに目を 大きく、パッチリ とした二重になりたい方

1点留め片目

他にも、気になる お悩みにおススメ!