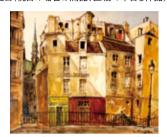

#### 生誕130年記念 藤田嗣治展 東と西を結ぶ絵画

#### 4/29(金·祝)~7/3(日)

日本の近代洋画を代表する画家、藤田嗣治。日本とフ ランスの二つの国で活躍し、油絵に日本の技法を取り込 むことによって新たな表現を生み出しました。本展では、 近年藤田の遺族よりランス市に寄贈された未公開の作 品をはじめ約150点により、東西の文化の上に花開いた 藤田芸術の神髄を紹介します。

圖9時30分~17時、金曜(祝日除く)9時30分~20時 ¥一般1,400円、高校·大学生900円、中学生以下無料

藤田嗣治《フルール河岸、ノートルダム・ド・パリ》 1963年 ランス美術館 ©Fondation Foujita/ADAGP,Paris&JASPAR, TOKYO 2015 F1936