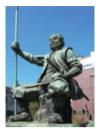

#### 秀吉清正記念館パネル展 「柴田勝家―戦国を駆けた武将―|

#### 開催中~5/15(日)

現在の名古屋市名東区 上社駅周辺で生まれた柴田 勝家。戦国時代を駆け抜けた 名将の、史跡パネルを中心に 紹介します。

- 聞10時~17時
- ¥ 入場無料
- 休月曜日(祝日の場合は翌日) 第3金曜日

柴田勝家像(福井市 柴田神社内)