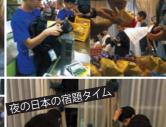

### ■1日の授業スケジュール 例(平日) 6:30~ 起床·準備 7:00~ モーニングアクティビティー 7:30~ 朝食 8:00~ グループレッスン [実践英会話] 9:00~ マンツーマン1:1レッスン[英会話ノ ック、デイリーフレーズ①] 10:00~マンツーマン1:1レッスン[ダイアリー] 11:00~ グループレッスン [リスニング・スピーキング] 12:00~ マンツーマン1:1レッスン[デイリー フレーズ②、Eiken (英検)対策] 14:00~ マンツーマン1:1レッスン[発音矯正] 14:50~ スナックタイムとストーリー&リーディング 14:52~ グループレッスン[サイエンス] 17:00~ グループレッスン[サイエンス] 18:00~ 夕食 18:50~ デイリーフレーズ③ 19:00~日本の宿題 20:00~夜の軽食(中学生以上と希望者) 20:30~日本の宿題(中学生以上と希望者) ■滞在中のアクティビティー例 ・市内観光・バーベキュー・ショッピング ・アイランドホッピングなど