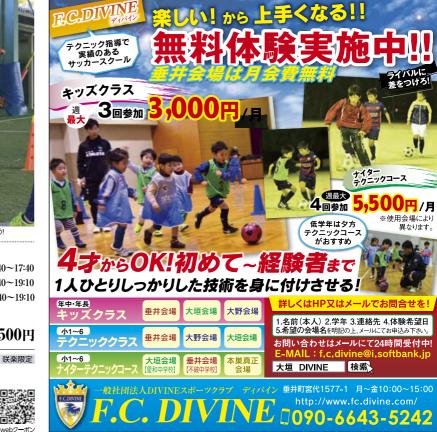

ティ大垣)。









スポーツクラブレインボ・

不破郡

垂井町

「遊び」の中から子ども達も楽しく学べて上 達するプログラムが◎。人気の幼稚園スクール は人数の限りがあるので、ぜひお早めにご入 会を!【入会はメール】より受け付けます!



| Recommend<br>オススメ<br>レインボー体操&サッカー教室         |
|---------------------------------------------|
| 年会費:0円【随時体験受付中!】                            |
| 月謝: <b>2,000円</b> (週1回) <b>3,000円</b> (週2回) |
| 活動日数:月3回 ※休んだ場合、振替可。                        |
| <各クラス定員25名>                                 |
| 月【年少】15:40~16:40                            |
| 火【年中】15:40~16:40【年中·年長】16:40~17:40          |
| 水【年長】15:40~16:40                            |
| 木【年中】15:40~16:40【年少】 16:40~17:40            |
| 金【年長】15:40~16:40                            |
|                                             |
| 「い胆人」しのも、いけてナンシュンと                          |

【お問合せ&スクール申込み方法はこちら】

アドレス/rainbow-tarui@docomo.ne.jp ※携帯から